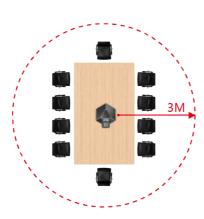

# Key Features and Benefits

- Optima HD voice, full duplex technology
- 10-feet (3-meters) 60°H voice pickup
- Capacitive mute touchpad with bicolor LED
- Echo cancellation
- For use with Yealink CP860

# Microphone features

- Optima HD voice
- · full duplex technology
- Muting the microphones with touchpad
- · Bi-color LED
- 10-feet (3-meters) 60°H voice pickup