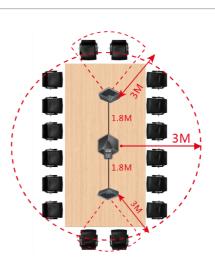

# **Expand room coverage by CPE80**

With the additional expansion microphones, the CP860 is the ideal conference phone for medium to large size conference room that need extended coverage at the far ends of a conference table. The expansion microphones extend the range of the CP860 by an additional 10 feet respectively.

# Key Features and Benefits

- Optima HD voice, full duplex technology
- 10-feet (3-meters) 60°H voice pickup
- Capacitive mute touchpad with bicolor LED
- Echo cancellation
- For use with Yealink CP860

# Microphone features

- Optima HD voice
- · full duplex technology
- Muting the microphones with touchpad
- · Bi-color LED
- 10-feet (3-meters) 60°H voice pickup